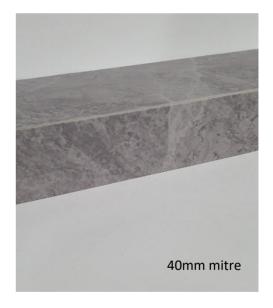

## Features to be mindful of

- The body (biscuit) of each design is a solid base colour which does not carry the print through. Where a 20mm edge profile is requested, the exposed edge will show a plain solid colour which includes edges of under-mount sinks, or other appliances.
- Mitre joints with drop-down aprons will solve the unprinted edge detail by continuing the print, however, the joint will show the biscuit colour and adhesive.
- All 20mm waterfall designs with an overhang, will either require a substrate or should be avoided as the back side and the edge of the slab will display the solid plain base colour.
- The print is not a film and will not peel however a chip may appear to flake the print.