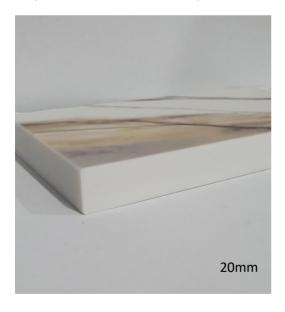

## Performance attributes

- Realistic print is micron thin and does not penetrate the 20mm thickness of the slab.
- The slab body (20mm thickness) is a solid colour Quantum Quartz slab with the same characteristics and performance of our entire Quantum Quartz range.
- Palazzo is not recommended for use outdoors and is heat sensitive and will suffer from thermal shock, cracking and chipping as do all engineered stone products.
- The print is micron thin and if chipped will expose the solid colour body underneath. It can be physically repaired and matched to a degree depending on the skills of the repair tradesperson to aesthetically match the finish.

## Features to be mindful of

- The body (biscuit) of each design is a solid base colour which does not carry the print through. Where a 20mm edge profile is requested, the exposed edge will show a plain solid colour which includes edges of under-mount sinks, or other appliances.
- Mitre joints with drop-down aprons will solve the unprinted edge detail by continuing the print, however, the joint will show the biscuit colour and adhesive.
- All 20mm waterfall designs with an overhang, will either require a substrate or should be avoided as the back side and the edge of the slab will display the solid plain base colour.
- The print is not a film and will not peel however a chip may appear to flake the print.